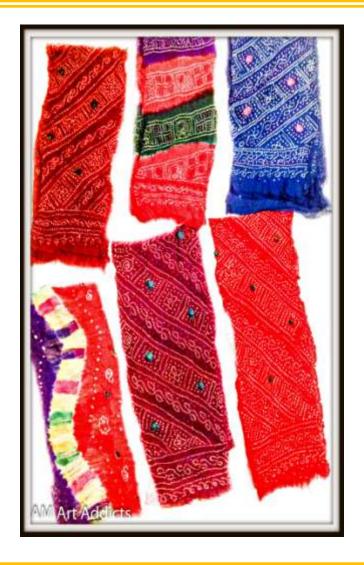

## Dupatta Bandhej Cotton

Indian Traditional Rajasthani Boho **Bohemian Bandhani Dupatta** made of tie and dye work. The Stole has white dots all over. The stole is basically handmade from coloring to stitching, every thing is done. This 'tie-anddye' technique involves tying **pre-chosen sections of fabric tightly by winding a thread** before dipping into the dyes. These threads are later removed to reveal non-dyed circular resist patterns which render the fabric a unique design

# **Bandhej A Line Skirts**

**Bandhani** is a tie-dyeing technique practiced mainly in western India. Intricate patterns are created by **wrapping the fabric with string before dyeing** it. When the fabric is untied, natural patterns appear in the places where the string prevented the dye from taking hold. These pieces drape beautifully and expand **your travel wardrobe** by working as separates or as a set.