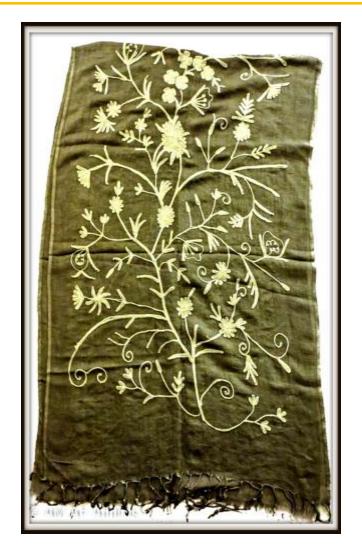

Purely Cashmere Linen Hand Embroidered Crewel depicting A Tree of Life with **White embroidery on** Slate Grey Linen Fabric. Inspiration -A Tree of Life is a pattern inspired by the flowers of Kashmir. This Crewel Fabric representing the flowers in a garden is a delicate balance of real flowers and an artists imagination.