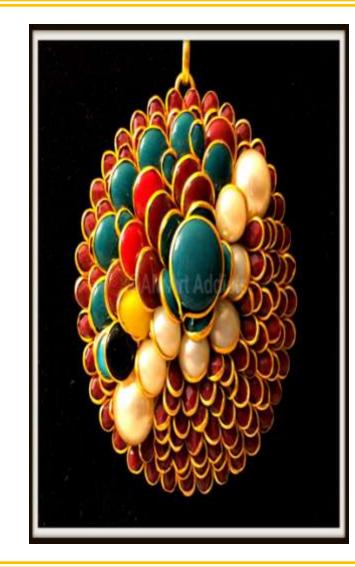

#### **Lotus Pendant Set**

Multicolored Beaded Pendant Set Pachi Jewelry of Jaipur, Rajasthan .A traditional age old form of jewelry can be paired up with your modern silhouette to make heads turn. It becomes an exquisite combination of glitter and subtleness. Definitely worth a pick! Light in weight, easy to maintain and skin friendly as well.