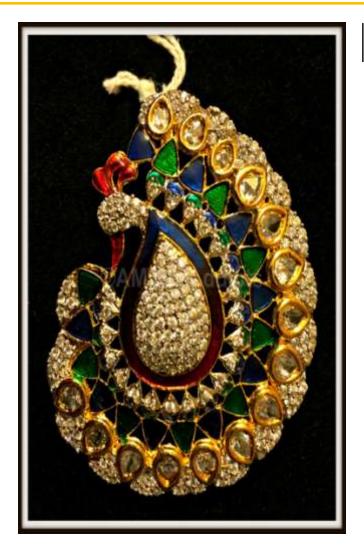

# Necklace

Art Piece Bedazzled Peacock Pendant Set

Kundan Meena Multicolor Peacock Neckpiece Look sensationally awesome in multicolor imitation peacock style pendant set designed with Meenakari enameling. Matching pair of earrings comes along with this

#### **Glittering Jewels of Peacock**

Colorful Designed Neck Piece Set with Blue &Green Enamel set on gold plated Kundan work .Set on imitation jewelry. Light in weight, easy to maintain and skin friendly as well. A Peacock to be Cherished forever.