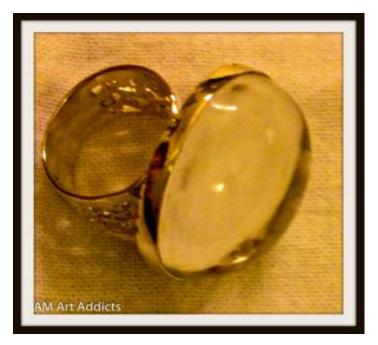

**Big Stone Ring with Carved Base** 

Big Stone Ring with Carved Base. Truly 'A Classic Art Piece for Forever'.