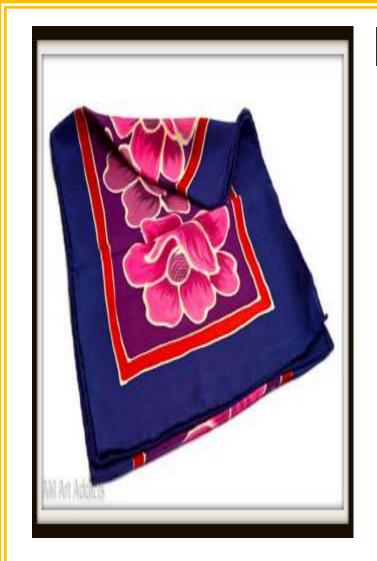

#### Floral Abstract Print Stole

Right away from fresh Spring Collection Multi Hued Floral Print grounded in classic and neutral colors. Designed using the **Modal** fabric taken from the beech trees. Use it's accent colors to bring contrasting hues together in any outfit Blossom your look this season wrapped in this floral scarf from