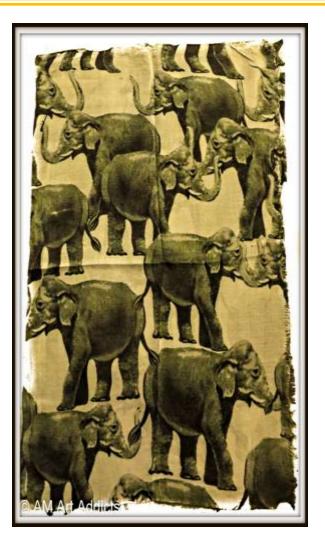

#### **Elephant Print Viscose**

A Designed Inspired from native Indian elephants. A delightful herd of elephants, marching happily along with trunks in different positions, form the borders of this very soft lightweight cashmere **viscose** wrap. This is the perfect gift for those who love elephants.