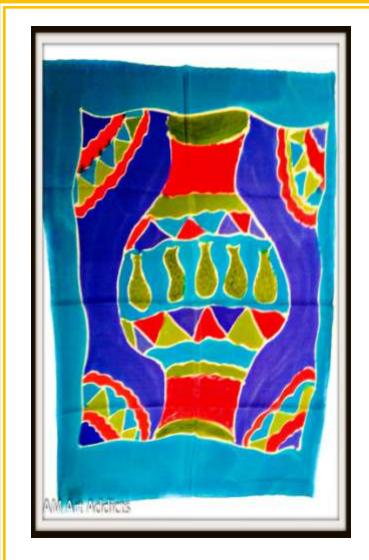

Earthy Clay Pot Satin Crepe Scarf

Add graphic pop to any **warm-weather outfit** with this mod, **floral-print scarf** cut from whisper-soft silk.

Black & Shades of Pink Satin Crepe Scar

A painterly floral print bursts into bloom on a subtly textured scarf spun from pure silk.