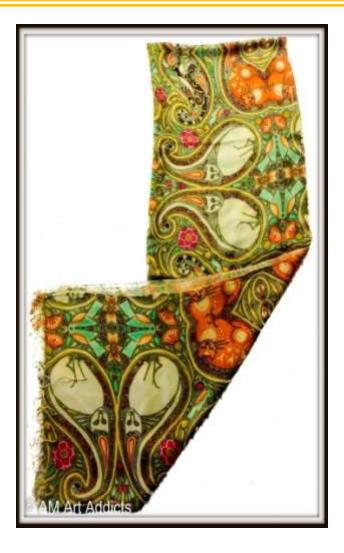

# **Eclectic Multicolored Paisley**

# Viscose Multicolored Paisley Print Stole with Beautiful Small Tassels.

Hawaa Mahal From the Royal Pink City of Jaipur

A digital print of the Hawaa Mahal (Palace of the Winds) a place in Jaipur, India. Named because it was a high screen wall built so the women of the royal household could observe street festivities while unseen from the outside. Fringed ends. From the Spring 2015 collection.