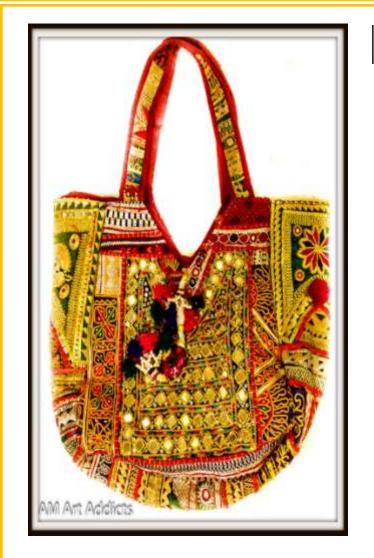

### **Indian Gypsy Clutch**

Add a splash of color and style to your wardrobe with this stunning Banjaara/Nomadic statement piece. With fantastic, rich colors and beautifully **woven and stitched fabrics**, delicately embellished with **beads, mirrors and trims**, these astonishing clutches are a certain must have.