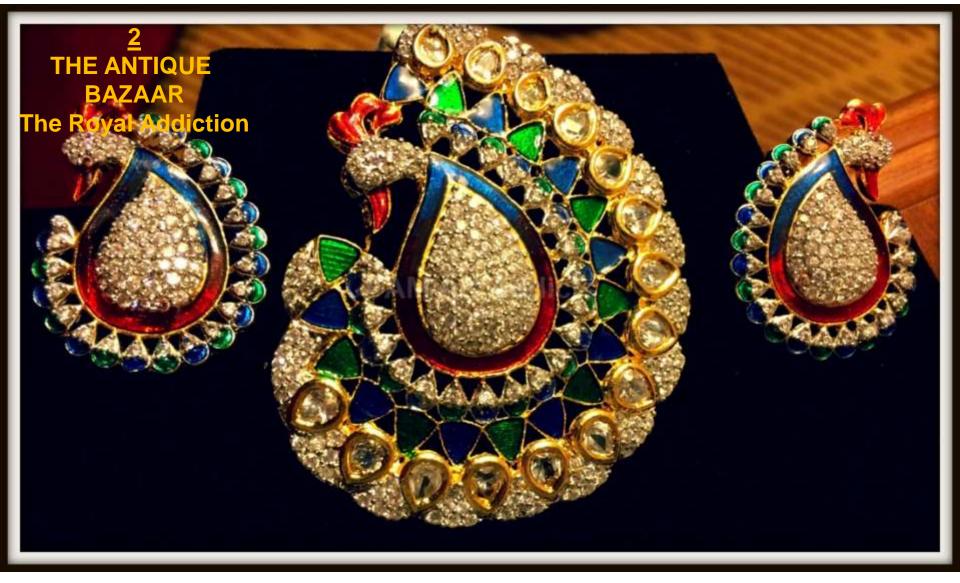

# Necklace

Art Piece Bedazzled Peacock Pendant Set

Kundan Meena Multicolor Peacock Neckpiece Look sensationally awesome in multicolor imitation peacock style pendant set designed with Meenakari enameling. Matching pair of earrings comes along with this