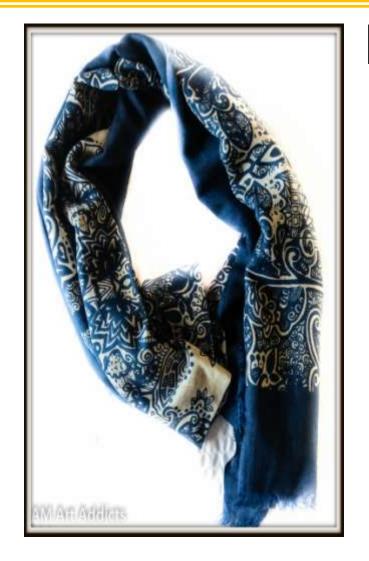

Block print indigo blue stole -AJRAKH PRINT

Beautiful Indigo blue stole from Kutch area in Gujarat, India. Traditional block printed fabric is 100% natural dyed.