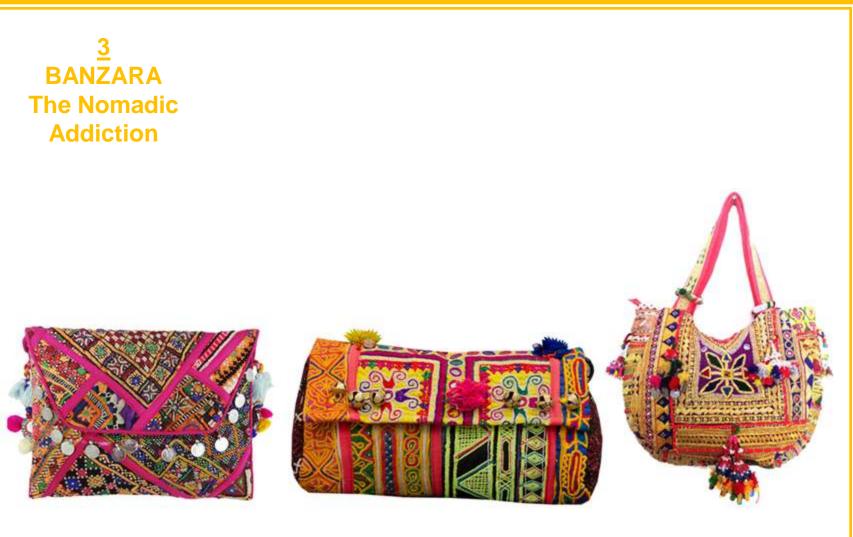

Nomadic Boho Chic Hobo

## Very Boho Chic & a perfect Summer addition **for the outdoors** An Eclectic Multicolored Boho Bag for that Funky Look.

#### **Tribal IPad Clutch**

These clutches are made from old Indian tribal fabrics and adorned **with coins, mirror work & tassel trims**. Fully lined with attached strap so you can wear across the body.

### **Indian Gypsy Clutch**

Add a splash of color and style to your wardrobe with this stunning Banjaara/Nomadic statement piece. With fantastic, rich colors and beautifully **woven and stitched fabrics**, delicately embellished with **beads, mirrors and trims**, these astonishing clutches are a certain must have.