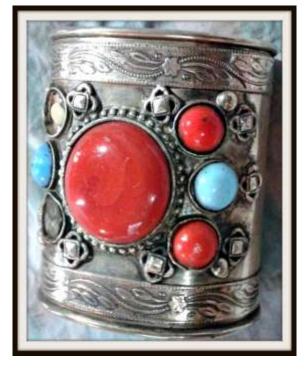

### **Bracelet Cuff**

Plain Sterling **Silver Gemstone Bracelet**-A perfect way to accessorize your outfit.

# Bracelet Cuffs