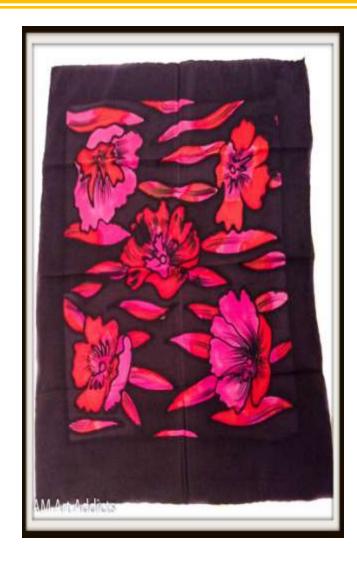

## **Black with Floral Print**

Tropical Scarf with Black Floral Print. A delightful accessory to add to your spring and summer fashion! The **lightweight fabric** is multicolored hued that give it a tropical flair. As you can see, it is quite long, and can be worn in various ways.