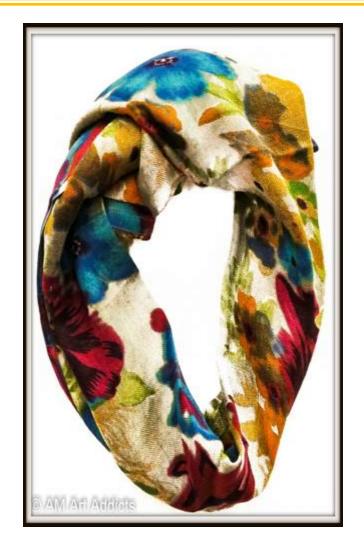

## **Floral Infinity Loop**

A rainbow of color and floral motifs make this light weight, hand woven **viscose scarf** an awesomely eye-catching layer! Lightweight hand woven fabric loops into a circle scarf with endless style.