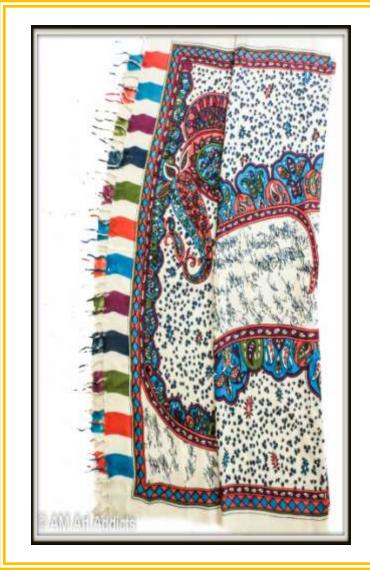

# Viscose Multicolored Paisley Print Stole with Beautiful Small Tassels.

Hawaa Mahal From the Royal Pink City of Jaipur

A digital print of the Hawaa Mahal (Palace of the Winds) a place in Jaipur, India. Named because it was a high screen wall built so the women of the royal household could observe street festivities while unseen from the outside. Fringed ends. From the Spring 2015 collection.