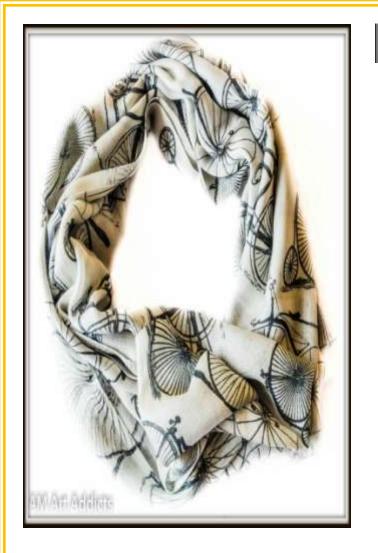

# **Bicycle Print Scarf**

Add a dose of **Victorian era style** to your wardrobe with this pretty Bicycle. It features a repeat pattern of retro black bicycles printed on soft, gauzy fabric that is lightweight, semi-sheer and **off-white in color**.