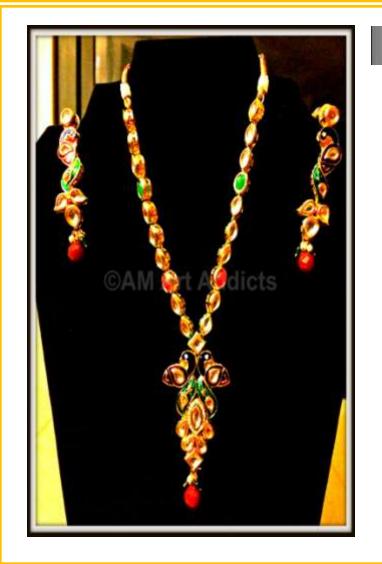

# Necklace

Art Piece Bedazzled Peacock Pendant Set

Kundan Meena Multicolor Peacock Neckpiece Look sensationally awesome in multicolor imitation peacock style pendant set designed with Meenakari enameling. Matching pair of earrings comes along with this