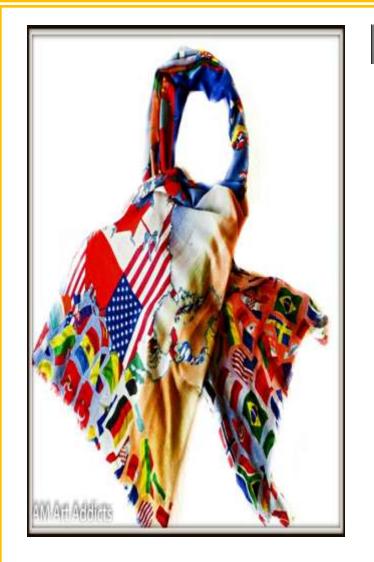

# World Map Scarf

We designed this airy scarf with a world map of our own, re-imagined in tones of rich multicolored. Let your adventurous imagination take flight.