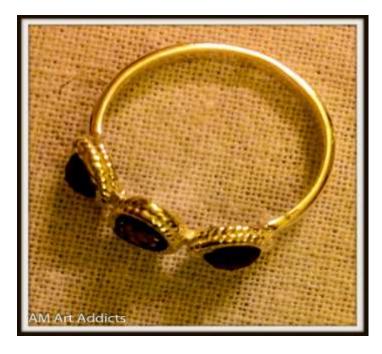

## **Pearl Drop Earrings**

Freshwater Cultured Pearl Drop Earrings in Sterling Silver.

**Ring Multicolored Small Cut Stones** 

Ring Multicolored Small Cut Stones. Goes Perfectly **with the colorful Boho Hobo bags** 