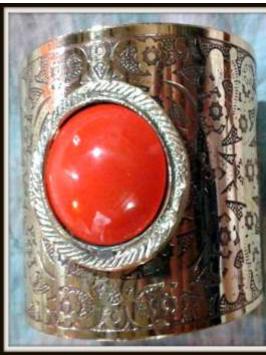

### **Bracelet Cuff**

Plain Sterling **Silver Gemstone Bracelet**-A perfect way to accessorize your outfit.

# Bracelet Cuffs