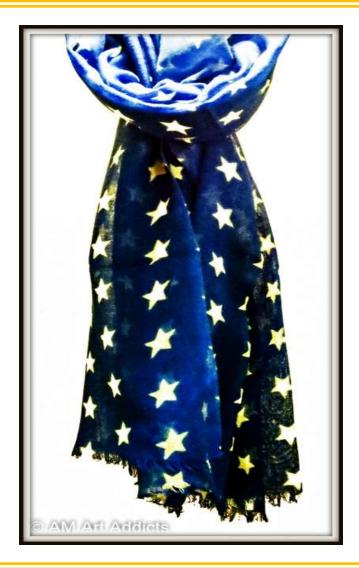

## **Blue Shinning Star**

Vintage-inspired stars are printed in all their patriotic glory for that perfect Americana flair. This is a smaller star version of the **supernova scarf** and in a light **cashmere cotton wool stole** perfect for the upcoming spring / summer - So style it your way.