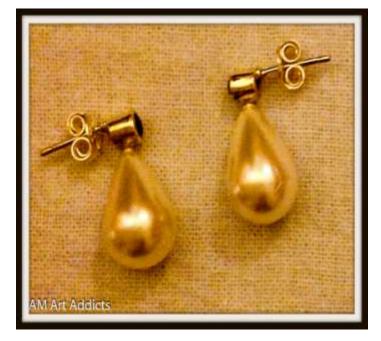

## **Pearl Drop Earrings**

Freshwater Cultured Pearl Drop Earrings in Sterling Silver.

**Ring Multicolored Small Cut Stones** 

Ring Multicolored Small Cut Stones. Goes Perfectly **with the colorful Boho Hobo bags** 