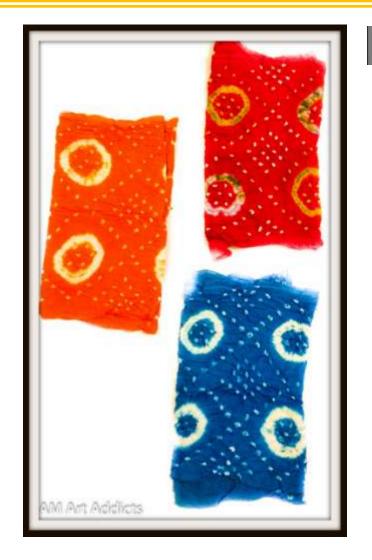

## Dupatta Bandhej Cotton

Indian Traditional Rajasthani Boho **Bohemian Bandhani Dupatta** made of tie and dye work. The Stole has white dots all over. The stole is basically handmade from coloring to stitching, every thing is done. This 'tie-anddye' technique involves tying **pre-chosen sections of fabric tightly by winding a thread** before dipping into the dyes. These threads are later removed to reveal non-dyed circular resist patterns which render the fabric a unique design