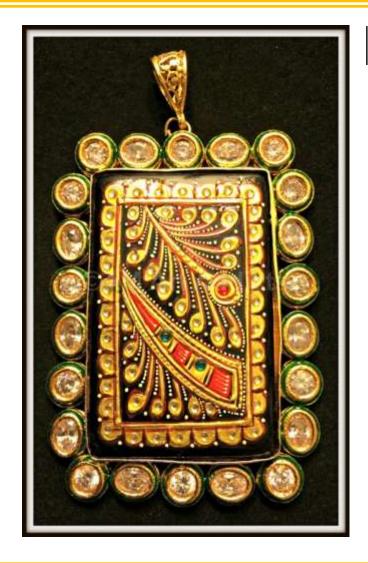

**Royal Piece of Tanjore & Kundan Art** 

Rectangle Royal Piece of Tanjore Art with Kundan craft Beautiful statement piece with classic Tanjore art & fine quality Kundan make this piece outstanding

**Ethnic Red & Green Pendant** 

Truly an Ethnic piece to adore Classic Green & Red Combo on Meena & Kundan Craft. Subtle & Classy Art Piece