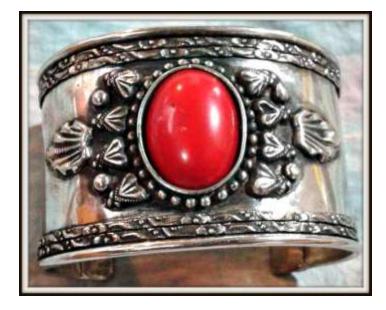

### **Bracelet Cuff**

Plain Sterling **Silver Gemstone Bracelet**-A perfect way to accessorize your outfit.

# Bracelet Cuffs