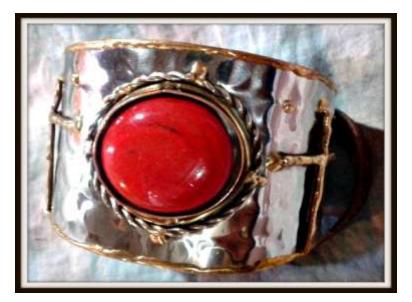

### **Bracelet Cuff**

Plain Sterling **Silver Gemstone Bracelet**-A perfect way to accessorize your outfit.

# Bracelet Cuffs