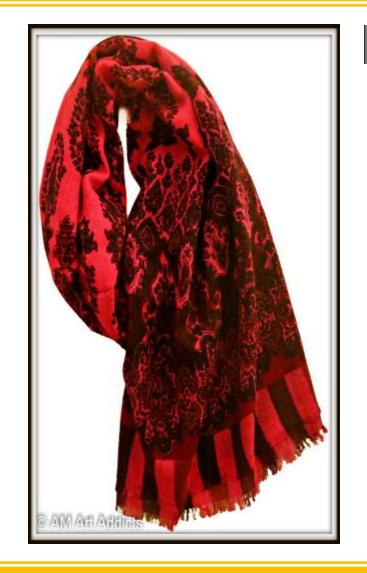

## Indian Raj Paisley Stole

Inspired from Royal Reservation Indian Indigo and White Damask Print/Raj **Paisley**. Complimented by the softness of the silk wool. Truly a Royal Art piece to be adorned & cherished forever.