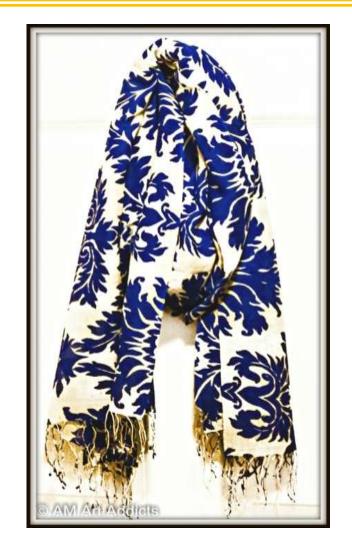

## Indian Raj Paisley Stole

Inspired from Royal Reservation Indian Indigo and White Damask Print/Raj **Paisley**. Complimented by the softness of the silk wool. Truly a Royal Art piece to be adorned & cherished forever.