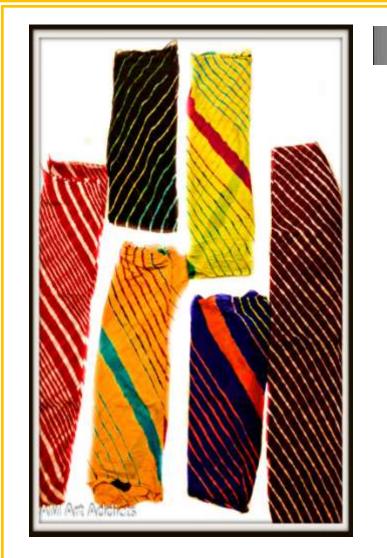

# Dupatta Rayon Lehriya

Leheria(or leheriya) is a traditional style of tie dye practiced in Rajasthan, India that results in brightly colored cloth with distinctive patterns. The technique gets its **name** from the Rajasthani word for **wave** because the **dyeing technique** is often used to produce **complex wave patterns**. No small wonder that the blues in leheriya attract the eyes instinctively