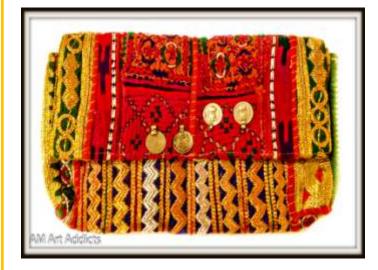

#### **Tribal IPad Clutch**

These clutches are made from old Indian tribal fabrics and adorned **with coins, mirror work & tassel trims**. Fully lined with attached strap so you can wear across the body.

### **Indian Gypsy Clutch**

Add a splash of color and style to your wardrobe with this stunning Banjaara/Nomadic statement piece. With fantastic, rich colors and beautifully **woven and stitched fabrics**, delicately embellished with **beads, mirrors and trims**, these astonishing clutches are a certain must have.