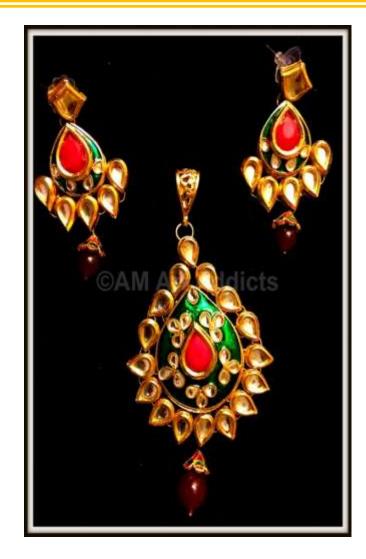

#### **Glittering Jewels of Peacock**

Colorful Designed Neck Piece Set with Blue &Green Enamel set on gold plated Kundan work .Set on imitation jewelry. Light in weight, easy to maintain and skin friendly as well. A Peacock to be Cherished forever.