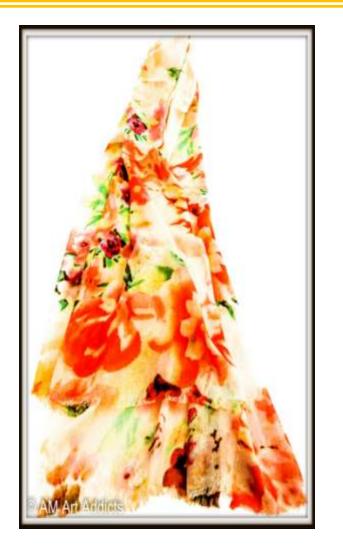

#### Floral Abstract Print Stole

Right away from fresh Spring Collection Multi Hued Floral Print grounded in classic and neutral colors. Designed using the **Modal** fabric taken from the beech trees. Use it's accent colors to bring contrasting hues together in any outfit Blossom your look this season wrapped in this floral scarf from