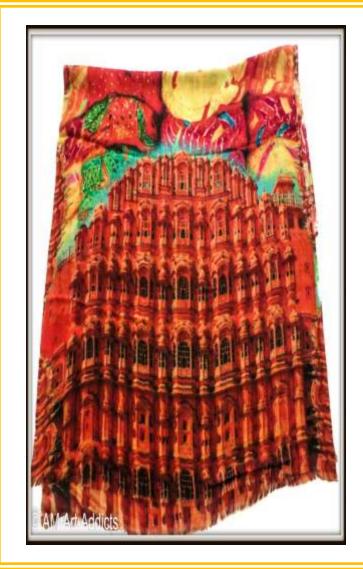

# Viscose Multicolored Paisley Print Stole with Beautiful Small Tassels.

Hawaa Mahal From the Royal Pink City of Jaipur

A digital print of the Hawaa Mahal (Palace of the Winds) a place in Jaipur, India. Named because it was a high screen wall built so the women of the royal household could observe street festivities while unseen from the outside. Fringed ends. From the Spring 2015 collection.