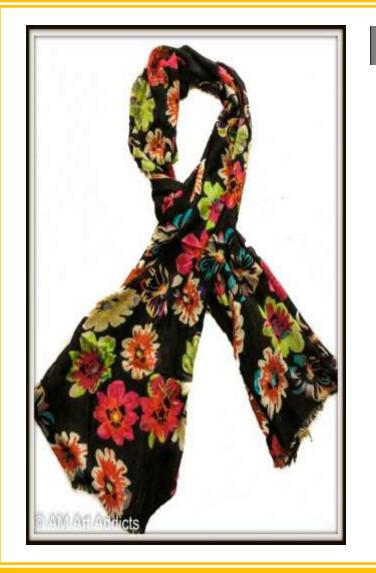

## **Black with Floral Print**

Tropical Scarf with Black Floral Print. A delightful accessory to add to your spring and summer fashion! The **lightweight fabric** is multicolored hued that give it a tropical flair. As you can see, it is quite long, and can be worn in various ways.