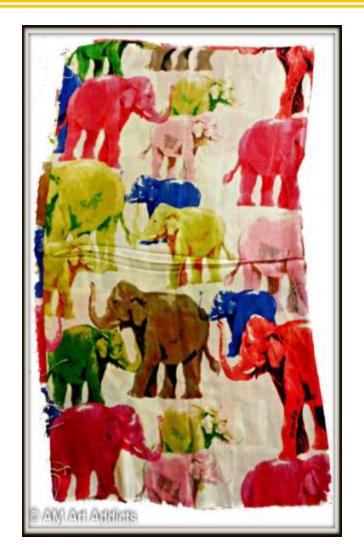

#### **Elephant Print Viscose**

A Designed Inspired from native Indian elephants. A delightful herd of elephants, marching happily along with trunks in different positions, form the borders of this very soft lightweight cashmere **viscose** wrap. This is the perfect gift for those who love elephants.