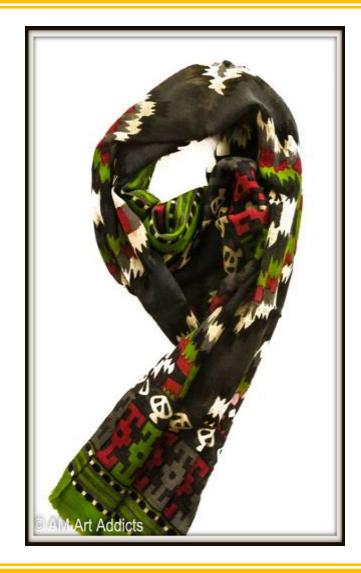

## Maze Tribal Aztec Scarf

Silk Viscose Printed Scarf made from high quality fabric, **breathing material**, lightweight and soft feeling. Versatile fashion accessory that you can wear all year long, wrap it around your neck in different ways or as a shawl around your shoulder - a great stylish upgrade for your wardrobe!