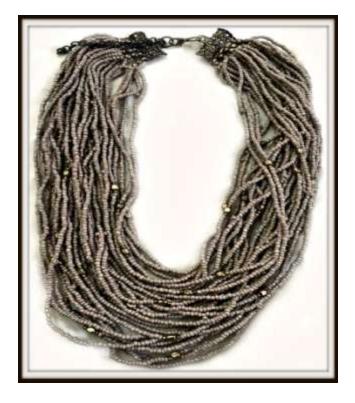

# Necklace

Art Piece Bedazzled Peacock Pendant Set

Kundan Meena Multicolor Peacock Neckpiece Look sensationally awesome in multicolor imitation peacock style pendant set designed with Meenakari enameling. Matching pair of earrings comes along with this