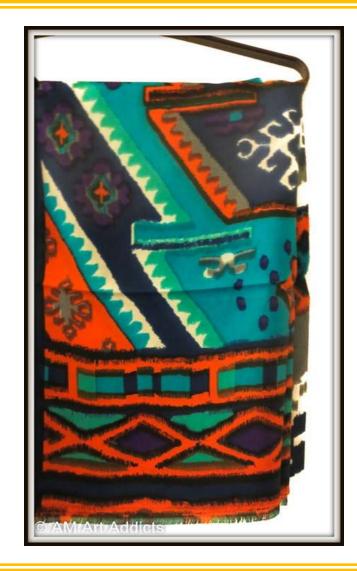

Silky Mystic Blue with Aztec Print

A Quirky Cashmere Silk scarf designed to be versatile and stylish.

Denim & Neon Color Aztec Print with Frayed Edge

Redefining luxurious comfort. Intricate details surround our latest scarves for a multidimensional look.