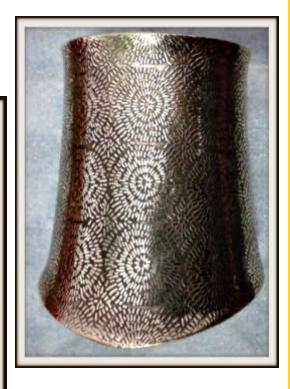

### **Bracelet Cuff**

Plain Sterling **Silver Gemstone Bracelet**-A perfect way to accessorize your outfit.

# Bracelet Cuffs