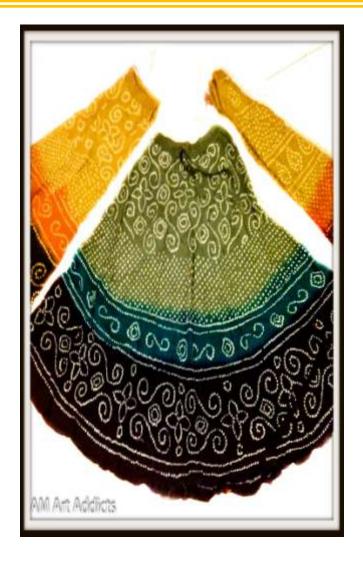

# **Bandhej A Line Skirts**

**Bandhani** is a tie-dyeing technique practiced mainly in western India. Intricate patterns are created by **wrapping the fabric with string before dyeing** it. When the fabric is untied, natural patterns appear in the places where the string prevented the dye from taking hold. These pieces drape beautifully and expand **your travel wardrobe** by working as separates or as a set.