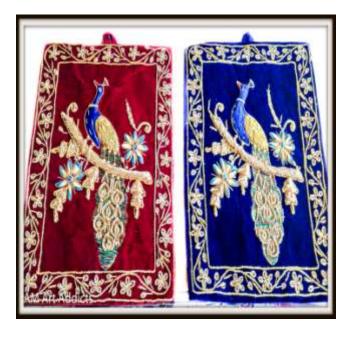

Peacock Hand Embroidered Velvet Gold Clutch

Featuring a gold resin zipper clutch with dabka embroidery in **peacock** design on <u>Makhmal</u> (**velvet)** base.