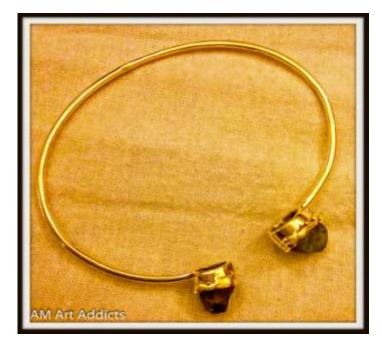

### **Bracelet Cuff**

Plain Sterling **Silver Gemstone Bracelet**-A perfect way to accessorize your outfit.

# Bracelet Cuffs