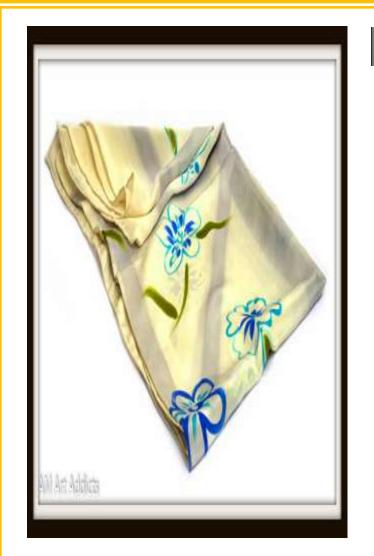

## **Floral Infinity Loop**

A rainbow of color and floral motifs make this light weight, hand woven **viscose scarf** an awesomely eye-catching layer! Lightweight hand woven fabric loops into a circle scarf with endless style.